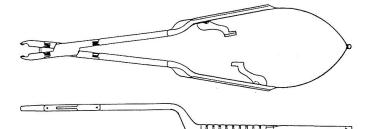

Trade Name: Clip Applier (SANO Double Action Clip Applier)

|                                |           |                | 8                               |
|--------------------------------|-----------|----------------|---------------------------------|
| TYPE                           | Cat No.   | Overall Length | Specific Clips                  |
| Double Action STANDARD · LARGE | 07-946-00 | 20.0cm         | Sugita Aneurysm Clips-STANDARD, |
|                                |           |                | LARGE, FENESTRATED LARGE,       |
|                                |           |                | TEMPORARY STD and BOOSTER type. |
| Double Action MINI             | 07-950-12 | 20.0cm         | Sugita Aneurysm Clips-          |
|                                |           |                | MINI and TEMPORARY MINI         |
|                                |           |                | type ONLY.                      |

MATERIAL:·····Jaws of Co-Cr alloy (ASTM F1058 G2,ISO 5832/7) Other parts stainless steel (AISI 410,420)

**GEOMETRY:···**Double Action-The jaws can be adjusted to many angles and configurations using the adjusting wrench provided.