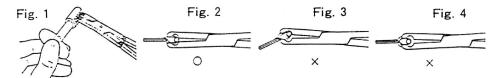

## **INSTRUCTION FOR USE:**

(Fig.1)....It is recommendable to hold clip after aligning the jaws with the specialized angle-adjustment wrench, and simultaneously adjusting the angle. In case of adjusting the angle after holding clip with the applier, this specialized angle-adjustment wrench is also available.

- (Fig.2)....It is most important that the clip is properly located within grooves of the applier jaws as illustrated.
- (Fig.3).....Under no circumstances must the clip be held in an angled position since improper opening of the clip will result and the spring portion may be damaged
- (Fig.4)....If the clip is not fully located within the jaws of the applier it may slip or spring out and the spring portion mat damaged.